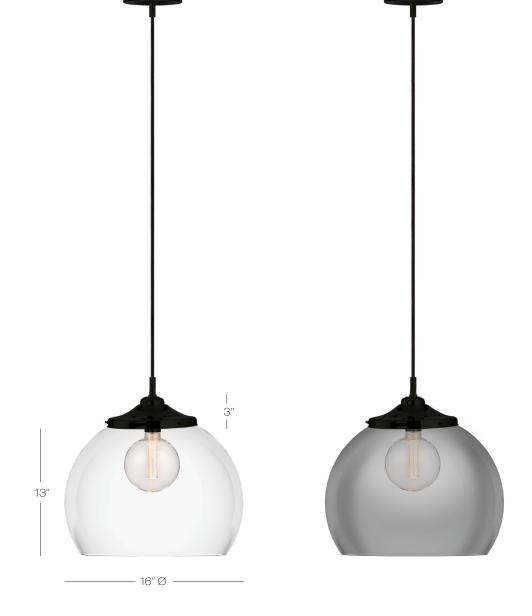

## Kilo Dome Retro Cord BR RD BL OR GY Crystal spherical dome in Clear or Smoke glass surrounding LED Bulbs from Penny Lane Collection. Black finish with classic

Cord color options

cloth covered in black finish. Dimmable with Triac and ELV dimmer, not compatible with 0-10V dimming controls.

| Model<br>PD528 |                      |                 |                                                                                                                                            |            |      |
|----------------|----------------------|-----------------|--------------------------------------------------------------------------------------------------------------------------------------------|------------|------|
|                |                      | <b>BL</b> black |                                                                                                                                            | CR clear   |      |
|                | Color                | Finish          | Bulb                                                                                                                                       | Bulb Color | Cord |
|                | CR                   | BL              | G125                                                                                                                                       | CR         | BL   |
|                | CR clear<br>SM smoke | 4               | <ul> <li>MB6 Medium Base BL black<br/>Incandescent 60W</li> <li>G125 LED COB G125 Bulb 3.5W,<br/>90 CRI, 2200K, 120 Lumens, E26</li> </ul> |            |      |